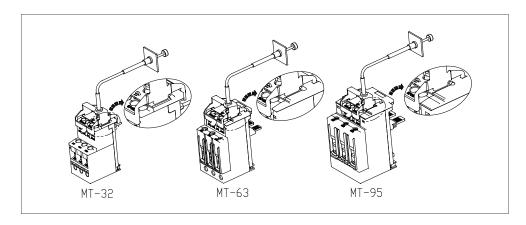

# Specificatins

| Type  | Length | Code        |
|-------|--------|-------------|
| UM-4R | 400mm  | 84581831001 |
| UM-5R | 500mm  | 84581831002 |
| UM-6R | 600mm  | 84581831003 |