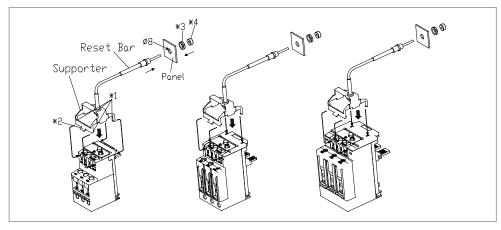

# Installation

- 1. Insert the protruded part (\*1) of Supporter to the edge and the hole in a TOR.
- 2. Separate the Nut(\*3) and Head Cap(\*4) from a Reset Bar, Insert the Reset Bar into a hole in a panel and then fix the separated Nut(\*3) and Head Cap(\*4) to the Reset Bar.
- 3. When you want to detach the attach supporter from a TOR, lift up the part \*2 and unlatch it from TOR.