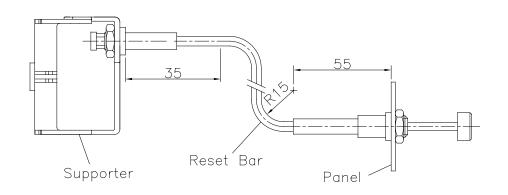

## Cautions

- 1. Please make sure that the lead wire do not bend within 55 from a panel and 35mm from a attach supporter.
- 2. Please make sure the semidiameter of a lead wire exceed 15mm.